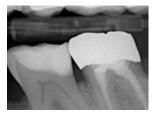

### The chameleon effect provides a natural look.

Charisma Diamond automatically adapts to the colour of the surrounding tooth and its structure leading to a completely natural-looking restoration. This chameleon effect is the key to an outstandingly natural look. Why not recreate teeth the way nature intended?

### Excellent colour adaptation potential of Charisma Diamond

Charisma Diamond automatically adapts to the colour of the surrounding tooth and its structure leading to a completely natural-looking restoration.

### Charisma Diamond convinces clinically by its perfect color adaptation and radiopacity

Source: Prof. Ernst CP, University of Mainz, Germany.