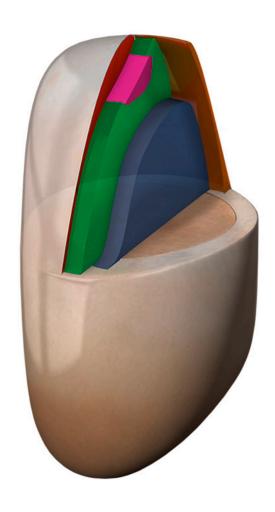

# Benefit from the Charisma Diamond layering technique.

There are two aspects to the Charisma Diamond colour concept. One is the chameleon effect. It automatically adapts to the colour of the surrounding tooth. The other is the layering technique which provides perfect aesthetic advantages. With a selection of 21 shades you have a large scope of design to work with – and to satisfy your patients' claims with.

### Opaque dentine shades

For replicating the opacity of dentine or for covering discoloured teeth.

- OL (Opaque Light)
- OM (Opaque Medium)
- OD (Opaque Dark)

#### Universal shades

Universal shades for natural beauty results possess colour intensities of medium translucency and are available in 11 shades. They can be used with or without additional layering of opaque dentine and/or incisal shades.

### Incisal shades

As the perfect finish for your restorations, these four shades provide the highest translucency and the lowest colour intensity. CL (Clear) and AM (Amber) are layered over universal shades to create a more natural, lifelike appearance. The intrinsic opalescence of CO (Clear Opal) and YO (Yellow Opal) enable you to obtain the highest possible aesthetic result.

- Opaque dentine shade
- Universal shade
- Incisal translucent
- Incisal opalescent