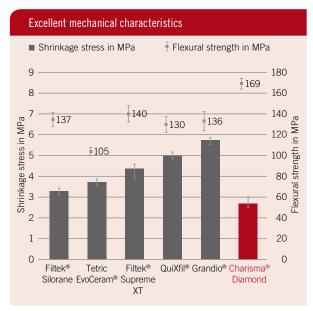

### Allow us to introduce the next dimension in durability.

Charisma Diamond is part of our aim to equip you with the best material for your patients' oral health. That is why Charisma Diamond surpasses the competition in durability and minimal shrinkage stress, while it is fully compatible with all methacrylate-based bonding materials and techniques. Why not profit from our long-standing experience?

### Benefit from superior mechanical characteristics.

- The molecular structure of Charisma Diamond combines extremely high strength with minimal shrinkage, resulting in excellent handling characteristics.
- Its flexural strength makes it resistant against mastication forces. This high resistance minimises restoration fractures which are, together with secondary caries, the main reasons for filling failures.
- Due to its low shrinkage stress, the marginal integrity is improved thus protecting against discoloration and secondary caries.

### Extremely high durability combined with minimal shrinkage stress.

Source: Kulzer R&D, Wehrheim, Germany. Unpublished data. Documentation available.