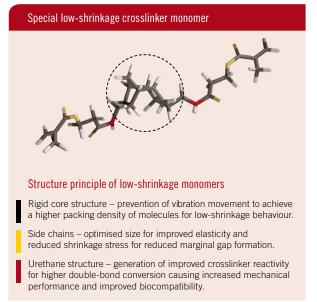

### ■ The Charisma Diamond chemistry:

A patented matrix and newly developed nano-hybrid filler system result in improved aesthetics, durability and handling. This means minimum shrinkage and shrinkage stress, a very smooth surface, elasticity optimised to tooth structure and optimised surface hardness.

### Benefit from superior mechanical characteristics.

- The molecular structure of Charisma Diamond combines extremely high strength with minimal shrinkage, resulting in excellent handling characteristics.
- Its flexural strength makes it resistant against mastication forces. This high resistance minimises restoration fractures which are, together with secondary caries, the main reasons for filling failures.
- Due to its low shrinkage stress, the marginal integrity is improved thus protecting against discoloration and secondary caries.